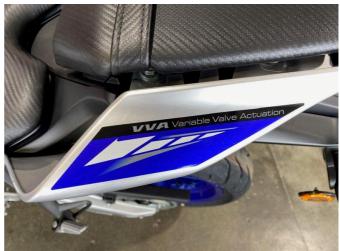

Born from Yamahas racing DNA, the new learner approved YZF-R15M takes race inspiration to the next level thanks to a punchy 155cc VVA engine equipped with traction control, A&S clutch, a quick shifter, smartphone connectivity and stunning new WGP and R1M inspired graphics.