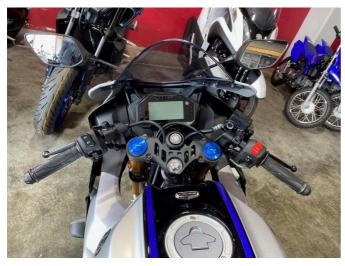

Born from Yamahas racing DNA, the new learner approved YZF-R15M takes race inspiration to the next level thanks to a punchy 155cc VVA engine equipped with traction control, A&S clutch, a quick shifter, smartphone connectivity and stunning new WGP and R1M inspired graphics.