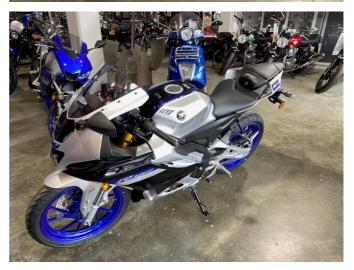

## **2023 Yamaha YZF-R15 R-15M** \$5,799.00

| Year Built   | 2023                    |
|--------------|-------------------------|
| Fuel Type    | Petrol                  |
| Body Type    | Motorbike - Road Sports |
| Colour       | Silver                  |
| Reg Number   | ++ 346                  |
| Engine Size  | 150cc                   |
| Transmission | n/a                     |

Born from Yamahas racing DNA, the new learner approved YZF-R15M takes race inspiration to the next level thanks to a punchy 155cc VVA engine equipped with traction control, A&S clutch, a quick shifter, smartphone connectivity and stunning new WGP and R1M inspired graphics.