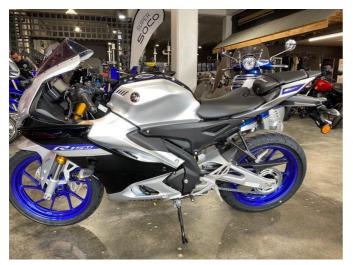

## **2023 Yamaha YZF-R15 R-15M** \$5,799.00

| Year Built   | 2023                    |
|--------------|-------------------------|
| Fuel Type    | Petrol                  |
| Body Type    | Motorbike - Road Sports |
| Colour       | Silver                  |
| Reg Number   | ++ 346                  |
| Engine Size  | 150cc                   |
| Transmission | n/a                     |

Born from Yamahas racing DNA, the new learner approved YZF-R15M takes race inspiration to the next level thanks to a punchy 155cc VVA engine equipped with traction control, A&S clutch, a quick shifter, smartphone connectivity and stunning new WGP and R1M inspired graphics.