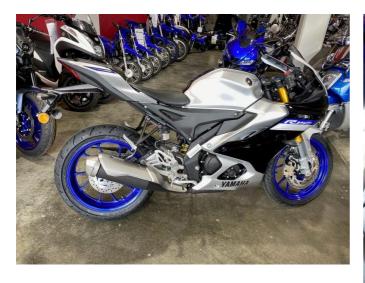

## **2023 Yamaha YZF-R15 R-15M** \$5,799.00

| Year Built   | 2023                    |
|--------------|-------------------------|
| Fuel Type    | Petrol                  |
| Body Type    | Motorbike - Road Sports |
| Colour       | Silver                  |
| Reg Number   | ++ 346                  |
| Engine Size  | 150cc                   |
| Transmission | n/a                     |

Born from Yamahas racing DNA, the new learner approved YZF-R15M takes race inspiration to the next level thanks to a punchy 155cc VVA engine equipped with traction control, A&S clutch, a quick shifter, smartphone connectivity and stunning new WGP and R1M inspired graphics.