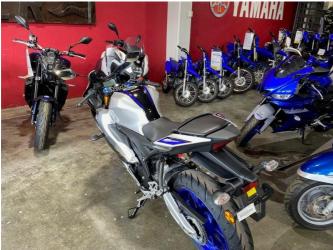

Born from Yamahas racing DNA, the new learner approved YZF-R15M takes race inspiration to the next level thanks to a punchy 155cc VVA engine equipped with traction control, A&S clutch, a quick shifter, smartphone connectivity and stunning new WGP and R1M inspired graphics.