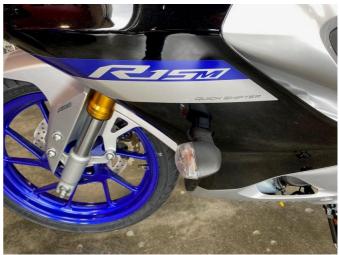

Born from Yamahas racing DNA, the new learner approved YZF-R15M takes race inspiration to the next level thanks to a punchy 155cc VVA engine equipped with traction control, A&S clutch, a quick shifter, smartphone connectivity and stunning new WGP and R1M inspired graphics.