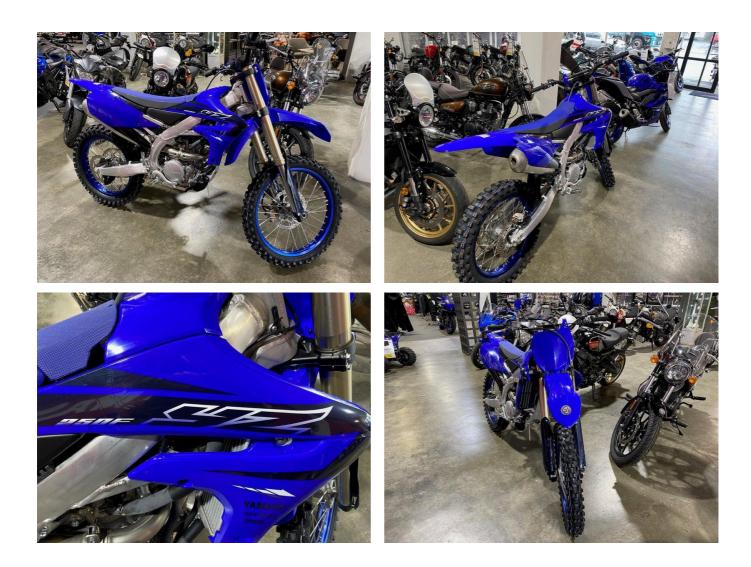

## **2023 Yamaha YZ250F** \$13,949.00

Year Built 2023

Fuel Type Petrol

Body Type Motorbike - Off Road

Colour Blue

Reg Number ++ 346

Engine Size 250cc

Transmission n/a

With an outstanding track record that includes numerous MX2 Grand Prix race wins as well as a string of 250 Supercross titles in the USA, the YZ250F is born to win. And with its reduced unsprung weight and refined suspension performance, this high-tech motocross weapon is sharper, quicker and smoother ready to own the podium.

A key feature of the YZ250F is the high-tech reversed head 250cc engine. Its unique front facing inlet forces fresh air into the fuel injector to give you holeshot-winning acceleration and instant power whenever you need it. And this compact engine layout contributes

significantly towards the bikes agile handling by centralising mass.

Fast, agile and smart, the tuneable YZ250F is built to deliver the ultimate performance at every track.

- **9** 79 Crawford St, CBD, Dunedin 9016
- Phone 03 477 0366 (tel:03 477 0366)
  Email admin@mcr.co.nz (mailto:admin@mcr.co.nz)