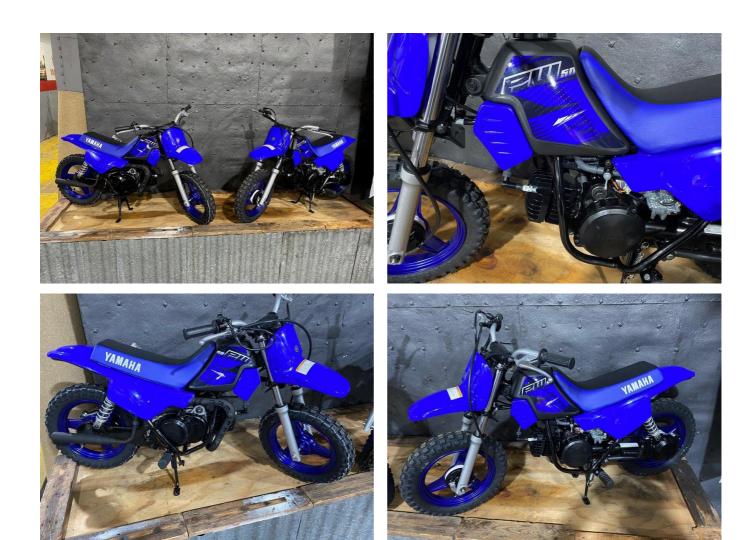

## **2023 Yamaha PW50** \$2,899.00

Year Built 2023

Fuel Type Petrol

Body Type Motorbike - Off Road

Colour Blue

Reg Number ++ 345

Engine Size 50cc

Transmission Automatic

When it comes to kids' minibikes, Yamaha is the clear leader.

With the PW50's rider friendly design, it's easy to see why this 50cc 2-stroke is a firm favourite with kids and parents. Safety features include an adjustable throttle which allows parents to limit top speed to suit the rider's skill level - and the enclosed shaft drive reduces maintenance chores. And there's no gear shifting to worry about, its zippy 50cc 2-stroke engine drives through a fully automatic gearbox for simple 'twist-and-go' performance.

At just 39kg, this lightweight and compact mini-bike is the ideal way for your child to have hours of fun while developing their riding skills.

- **9** 79 Crawford St, CBD, Dunedin 9016
- Phone 03 477 0366 (tel:03 477 0366)
  Email admin@mcr.co.nz (mailto:admin@mcr.co.nz)