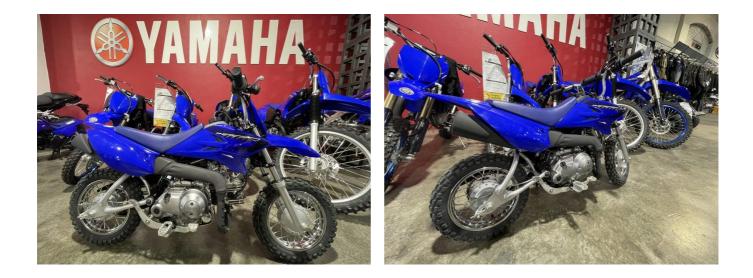

## **2023 Yamaha TTR50** \$2,899.00

| Year Built   | 2023                 |
|--------------|----------------------|
| Fuel Type    | Petrol               |
| Body Type    | Motorbike - Off Road |
| Colour       | Blue                 |
| Reg Number   | ++ 354               |
| Engine Size  | 50cc                 |
| Transmission | n/a                  |

The rock-solid TTR50Es electric starting and sweet, usable four-stroke power inspires confidence in kids and small novices.

ELECTRIC START! 3 Gears but no need for clutch, so easy.

- ♀ 79 Crawford St, CBD, Dunedin 9016
- Phone 03 477 0366 (tel:03 477 0366)
  Email admin@mcr.co.nz (mailto:admin@mcr.co.nz)