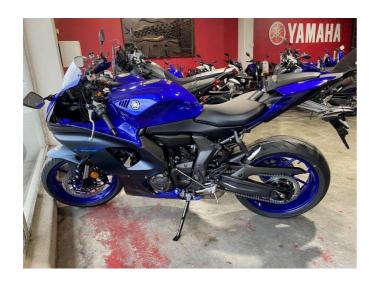

## **2022 Yamaha YZF-R7H0** \$15,211.00

Year Built 2022

Fuel Type Petrol

Body Type Motorbike - Road Sports

Colour Blue

Reg Number ++ 349

Engine Size 690cc

Transmission n/a

The YZF-R7 bridges the gap between the entry-level YZF-R3 and the prestigious YZF-R1, offering a mid-level option for both new riders looking to grow into a more powerful motorcycle, as well as experienced riders seeking a fully-faired motorcycle with supersport performance that fits within their budget. With a unique package of performance, price and sporty styling, the R7 is true to its R-Series DNA and the lineups aspirational history of racing success.

The YZF-R7 delivers proven power, a narrow chassis, and styling that reflects the exhilarating next-generation of R World. It is packed with a range of features that include an engaging 689cc CP2 engine, a slim

and lightweight frame with excellent aerodynamics, an inverted front fork with supreme front-end feel, and a racing-inspired cockpit with a supersport rider position.

The HO model is able to be fitted with an optional Quick Shift System (QSS) for seamless upshifts.