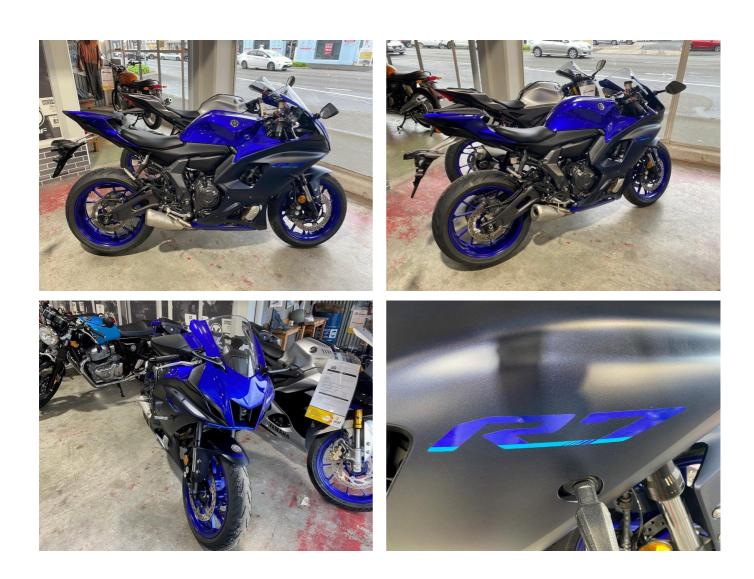

## **2022 Yamaha YZF-R7H0** \$15,211.00

Year Built 2022

Fuel Type Petrol

Body Type Motorbike - Road Sports

Colour Blue

Reg Number ++ 349

Engine Size 690cc

Transmission n/a

The YZF-R7 bridges the gap between the entry-level YZF-R3 and the prestigious YZF-R1, offering a mid-level option for both new riders looking to grow into a more powerful motorcycle, as well as experienced riders seeking a fully-faired motorcycle with supersport performance that fits within their budget. With a unique package of performance, price and sporty styling, the R7 is true to its R-Series DNA and the lineups aspirational history of racing success.

The YZF-R7 delivers proven power, a narrow chassis, and styling that reflects the exhilarating next-generation of R World. It is packed with a range of features that include an engaging 689cc CP2 engine, a slim

and lightweight frame with excellent aerodynamics, an inverted front fork with supreme front-end feel, and a racing-inspired cockpit with a supersport rider position.

The HO model is able to be fitted with an optional Quick Shift System (QSS) for seamless upshifts.