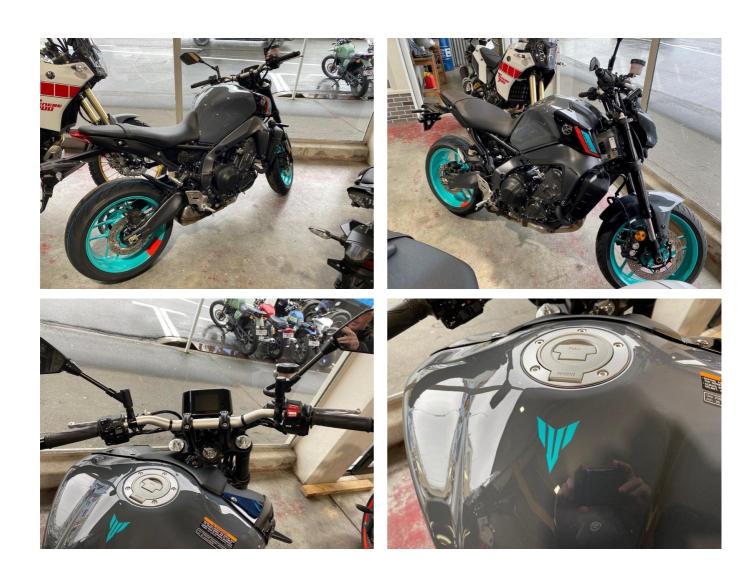

## **2022 Yamaha MT-09** \$15,499.00

Year Built 2022

Fuel Type Petrol

Body Type Motorbike - Road Sports

Colour Cayan Storm

Reg Number ++ 345

Engine Size 890cc

Transmission n/a

Yamaha has reinforced its dominance in the Hyper Naked category with the new MT-09. Lighter, more powerful, and more technologically advanced in every area, this dynamic new motorcycle is the purest expression of the core values that make the MT range such a huge hit.

Its large-capacity 889cc CP3 engine pushes out higher levels of torque at lower rpm, giving you even more explosive acceleration and stronger road-focused performance. A high-tech 6-axis IMU governs the best-inclass electronic rider aids to give you ultimate control. For razor sharp handling the new model features a compact aluminium chassis along with adjustable suspension and super light wheels. Dual 298mm front

brakes with radial master cylinder ensure fingertip control. And the radical next generation styling and pure coverless chassis design confirm the MT-09 as the ultimate package.

- **9** 79 Crawford St, CBD, Dunedin 9016
- Phone 03 477 0366 (tel:03 477 0366)
  Email admin@mcr.co.nz (mailto:admin@mcr.co.nz)