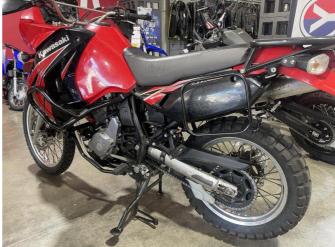

## 2009 Kawasaki KLR650 \$6,500.00

| Year Built   | 2009                     |
|--------------|--------------------------|
| Fuel Type    | Petrol                   |
| Body Type    | Motorbike - Dual Purpose |
| Colour       | Red                      |
| Reg Number   | A4ZWM                    |
| Engine Size  | 650cc                    |
| Mileage      | 31,200km                 |
| Transmission | n/a                      |

## KLR 650

Great adventure bike.

Just been serviced.

Ready for summers adventures.

31,200 kms.

- 79 Crawford St, CBD, Dunedin 9016
- Phone 03 477 0366 (tel:03 477 0366)