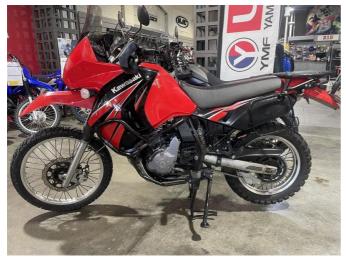

## 2009 Kawasaki KLR650 \$6,500.00

| Year Built   | 2009                     |
|--------------|--------------------------|
| Fuel Type    | Petrol                   |
| Body Type    | Motorbike - Dual Purpose |
| Colour       | Red                      |
| Reg Number   | A4ZWM                    |
| Engine Size  | 650cc                    |
| Mileage      | 31,200km                 |
| Transmission | n/a                      |

## KLR 650

Great adventure bike.

Just been serviced.

Ready for summers adventures.

31,200 kms.

- 79 Crawford St, CBD, Dunedin 9016
- Phone 03 477 0366 (tel:03 477 0366)