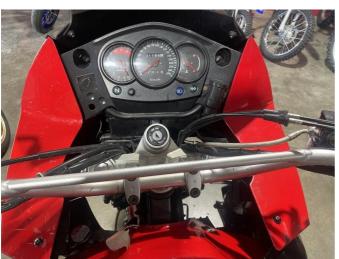

## 2009 Kawasaki KLR650 \$6,500.00

| Year Built   | 2009                     |
|--------------|--------------------------|
| Fuel Type    | Petrol                   |
| Body Type    | Motorbike - Dual Purpose |
| Colour       | Red                      |
| Reg Number   | A4ZWM                    |
| Engine Size  | 650cc                    |
| Mileage      | 31,200km                 |
| Transmission | n/a                      |

## KLR 650

Great adventure bike.

Just been serviced.

Ready for summers adventures.

31,200 kms.

- 79 Crawford St, CBD, Dunedin 9016
- Phone 03 477 0366 (tel:03 477 0366)