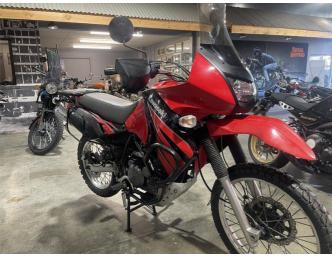

## 2009 Kawasaki KLR650 \$6,500.00

| Year Built   | 2009                     |
|--------------|--------------------------|
| Fuel Type    | Petrol                   |
| Body Type    | Motorbike - Dual Purpose |
| Colour       | Red                      |
| Reg Number   | A4ZWM                    |
| Engine Size  | 650cc                    |
| Mileage      | 31,200km                 |
| Transmission | n/a                      |

## KLR 650

Great adventure bike.

Just been serviced.

Ready for summers adventures.

31,200 kms.

- 79 Crawford St, CBD, Dunedin 9016
- Phone 03 477 0366 (tel:03 477 0366)