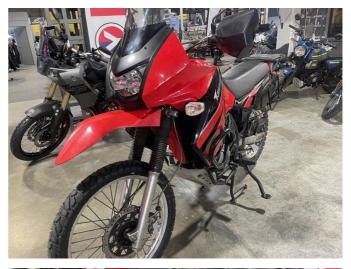

## 2009 Kawasaki KLR650 \$6,500.00

| Year Built   | 2009                     |
|--------------|--------------------------|
| Fuel Type    | Petrol                   |
| Body Type    | Motorbike - Dual Purpose |
| Colour       | Red                      |
| Reg Number   | A4ZWM                    |
| Engine Size  | 650cc                    |
| Mileage      | 31,200km                 |
| Transmission | n/a                      |

## KLR 650

Great adventure bike.

Just been serviced.

Ready for summers adventures.

31,200 kms.

- 79 Crawford St, CBD, Dunedin 9016
- Phone 03 477 0366 (tel:03 477 0366)