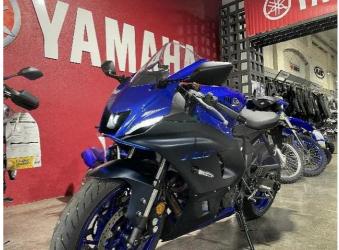

## **2023 Yamaha YZF-R7 LAMS** \$14,249.00

Year Built 2023

Fuel Type Petrol

Body Type Motorbike - Road Sports

Colour Blue

Reg Number C8SBJ

Engine Size 655cc

Mileage 422km

Transmission n/a

Yamaha NZ fleet vehicle.

Also avaliable new in Blue, Black or White (with red wheels).

This is a savings of \$850 off new price.

- **9** 79 Crawford St, CBD, Dunedin 9016
- Phone 03 477 0366 (tel:03 477 0366)
  Email admin@mcr.co.nz (mailto:admin@mcr.co.nz)