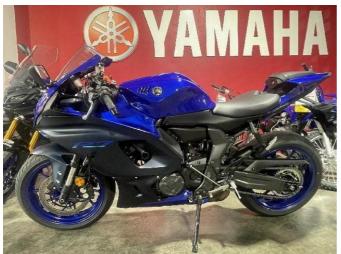

## **2023 Yamaha YZF-R7 LAMS** \$14,249.00

Year Built 2023

Fuel Type Petrol

Body Type Motorbike - Road Sports

Colour Blue

Reg Number C8SBJ

Engine Size 655cc

Mileage 422km

Transmission n/a

Yamaha NZ fleet vehicle.

Also avaliable new in Blue, Black or White (with red wheels).

This is a savings of \$850 off new price.

- **9** 79 Crawford St, CBD, Dunedin 9016
- Phone 03 477 0366 (tel:03 477 0366)
  Email admin@mcr.co.nz (mailto:admin@mcr.co.nz)