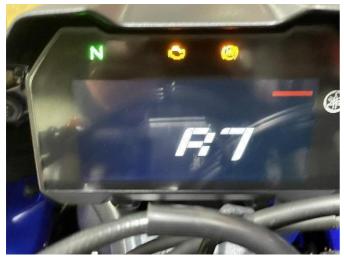

## **2023 Yamaha YZF-R7 LAMS** \$14,249.00

Year Built 2023

Fuel Type Petrol

Body Type Motorbike - Road Sports

Colour Blue

Reg Number C8SBJ

Engine Size 655cc

Mileage 422km