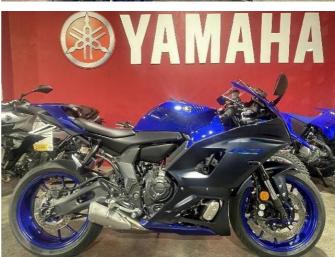

## **2023 Yamaha YZF-R7 LAMS** \$14,249.00

Year Built 2023

Fuel Type Petrol

Body Type Motorbike - Road Sports

Colour Blue

Reg Number C8SBJ

Engine Size 655cc

Mileage 422km

Transmission n/a

Yamaha NZ fleet vehicle.

Also avaliable new in Blue, Black or White (with red wheels).

This is a savings of \$850 off new price.

- **9** 79 Crawford St, CBD, Dunedin 9016
- Phone 03 477 0366 (tel:03 477 0366)
  Email admin@mcr.co.nz (mailto:admin@mcr.co.nz)