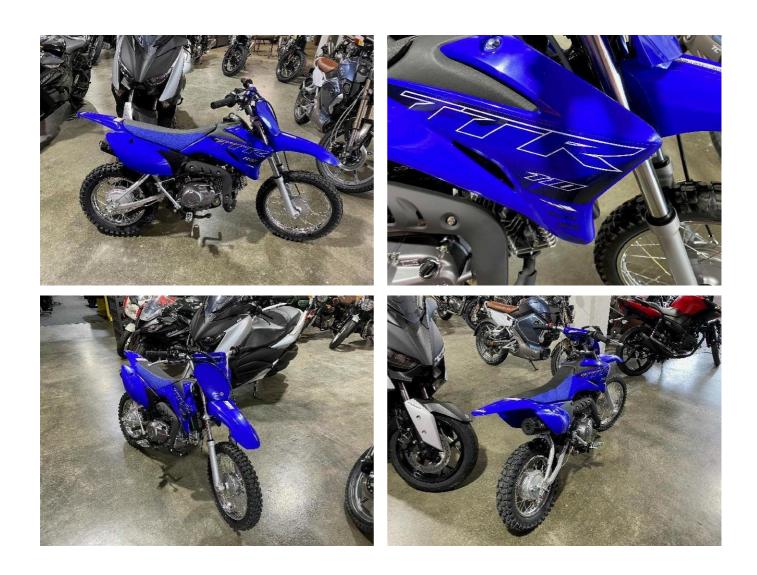

## **2023 Yamaha TTR110** \$4,099.00

Year Built 2023

Fuel Type Petrol

Body Type Motorbike - Off Road

Colour Blue

Reg Number ++ 358

Engine Size 110cc

Transmission n/a

Yamaha's leading TT-R range includes the beautifully-styled TT-R110E, which is aimed at new riders as well as those graduating from the smaller TT-R50E.

Its radical racing-blue, motocross-style bodywork has been directly inspired by our MXGP-winning YZ race bikes. For easy steering and high levels of rider comfort, this good-looking youth bike features long-travel front and rear suspension.

New and experienced off-road riders will love the smooth and strong performance of the 110cc 4-stroke engine, and the 4-speed semi-

automatic gearbox means that there is no clutch lever for riders to worry about.