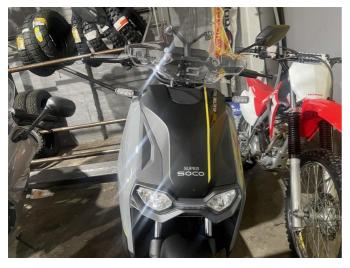

## **2023 SUPER SOCO CPX** \$7,990.00

| Year Built   | 2023     |
|--------------|----------|
| Fuel Type    | Electric |
| Body Type    | Scooter  |
| Colour       | Grey     |
| Reg Number   | ++ 355   |
| Transmission | n/a      |

The large road presence of the CPX allows it to be capable of commanding its way through traffic yet nimble enough to dissect through busy sections.