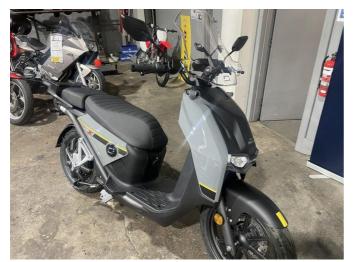

## **2023 SUPER SOCO CPX** \$7,990.00

| Year Built   | 2023     |
|--------------|----------|
| Fuel Type    | Electric |
| Body Type    | Scooter  |
| Colour       | Grey     |
| Reg Number   | ++ 355   |
| Transmission | n/a      |

The CPX is adorned with a host of practical features, and characteristics that make it ideal for the city landscape. A 16 front and 14 rear wheel setup delivers smooth handling when paired with the supple suspension

The large road presence of the CPX allows it to be capable of commanding its way through traffic yet nimble enough to dissect through busy sections.