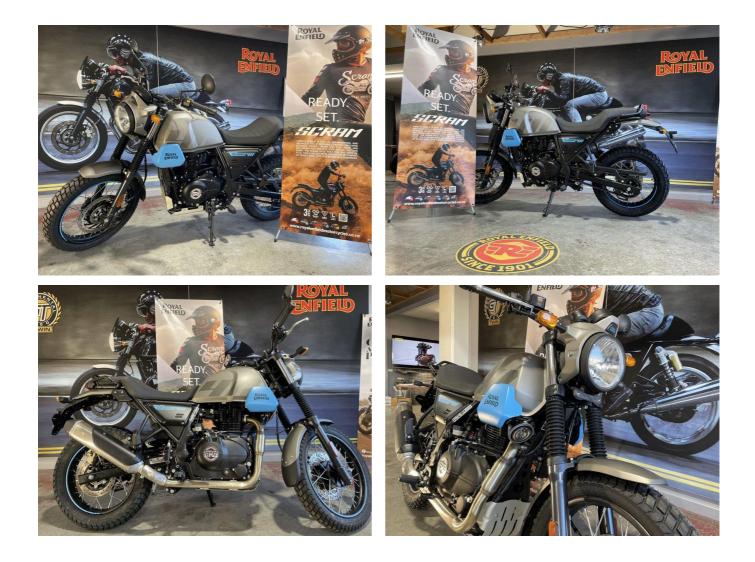

## 2022 Royal Enfield Scram 411 \$8,290.00

| Year Built   | 2022                    |
|--------------|-------------------------|
| Fuel Type    | Petrol                  |
| Body Type    | Motorbike - Road Tourer |
| Colour       | Grey                    |
| Reg Number   | ++ 362                  |
| Engine Size  | 411cc                   |
| Transmission | n/a                     |

## ENGAGE SCRAM MODE.

Scram mode is about navigating the urban game of snakes and ladders. 19 front and 17 rear wheels help take on anything thrown its way, a low 795mm high seat keeps you comfortable on longer rides. The Scrams high altitude proven 411 engine makes for fewer gear changes and easy maneuvering through the urban maze, so you can go with the flow.