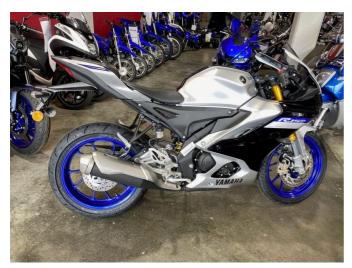

## **2023 Yamaha YZF-R15 R-15M** \$4,999.00

Year Built 2023

Fuel Type Petrol

Body Type Motorbike - Road Sports

Colour Silver

Reg Number ++ 346

Engine Size 150cc

Transmission n/a

Born from Yamahas racing DNA, the new learner approved YZF-R15M takes race inspiration to the next level thanks to a punchy 155cc VVA engine equipped with traction control, A&S clutch, a quick shifter, smartphone connectivity and stunning new WGP and R1M inspired graphics.