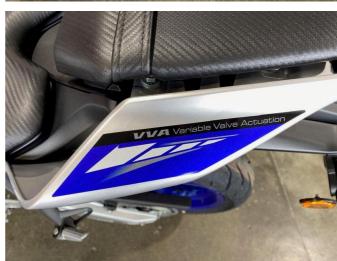

Born from Yamahas racing DNA, the new learner approved YZF-R15M takes race inspiration to the next level thanks to a punchy 155cc VVA engine equipped with traction control, A&S clutch, a quick shifter, smartphone connectivity and stunning new WGP and R1M inspired graphics.