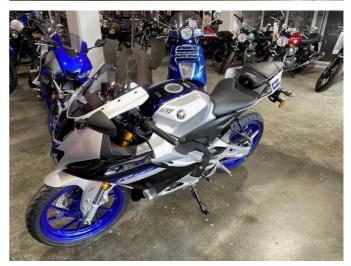

## **2023 Yamaha YZF-R15 R-15M** \$4,999.00

Year Built 2023

Fuel Type Petrol

Body Type Motorbike - Road Sports

Colour Silver

Reg Number ++ 346

Engine Size 150cc

Transmission n/a

Born from Yamahas racing DNA, the new learner approved YZF-R15M takes race inspiration to the next level thanks to a punchy 155cc VVA engine equipped with traction control, A&S clutch, a quick shifter, smartphone connectivity and stunning new WGP and R1M inspired graphics.