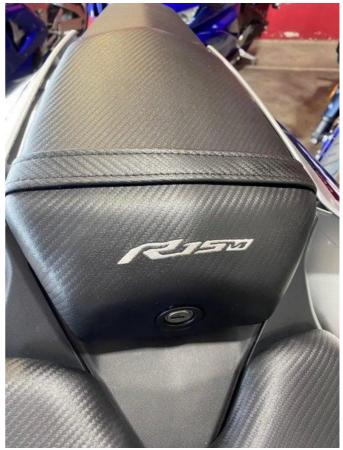

## **2023 Yamaha YZF-R15 R-15M** \$4,999.00

Year Built 2023

Fuel Type Petrol

Body Type Motorbike - Road Sports

Colour Silver

Reg Number ++ 346

Engine Size 150cc

Transmission n/a

Born from Yamahas racing DNA, the new learner approved YZF-R15M takes race inspiration to the next level thanks to a punchy 155cc VVA engine equipped with traction control, A&S clutch, a quick shifter, smartphone connectivity and stunning new WGP and R1M inspired graphics.