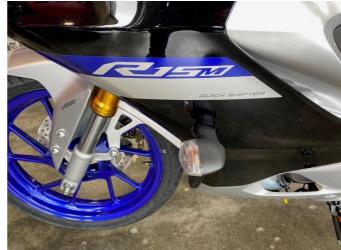

Born from Yamahas racing DNA, the new learner approved YZF-R15M takes race inspiration to the next level thanks to a punchy 155cc VVA engine equipped with traction control, A&S clutch, a quick shifter, smartphone connectivity and stunning new WGP and R1M inspired graphics.