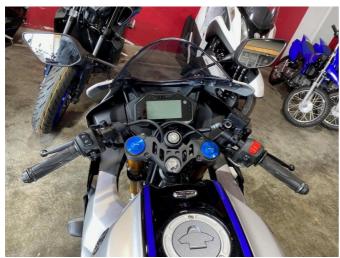

## **2023 Yamaha YZF-R15 R-15M** \$4,999.00

Year Built 2023

Fuel Type Petrol

Body Type Motorbike - Road Sports

Colour Silver

Reg Number ++ 346

Engine Size 150cc

Transmission n/a

Born from Yamahas racing DNA, the new learner approved YZF-R15M takes race inspiration to the next level thanks to a punchy 155cc VVA engine equipped with traction control, A&S clutch, a quick shifter, smartphone connectivity and stunning new WGP and R1M inspired graphics.