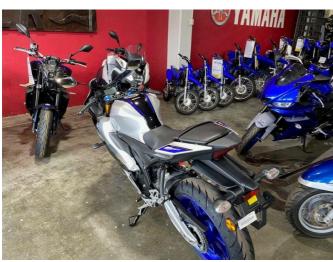

## **2023 Yamaha YZF-R15 R-15M** \$4,999.00

Year Built 2023

Fuel Type Petrol

Body Type Motorbike - Road Sports

Colour Silver

Reg Number ++ 346

Engine Size 150cc

Transmission n/a

Born from Yamahas racing DNA, the new learner approved YZF-R15M takes race inspiration to the next level thanks to a punchy 155cc VVA engine equipped with traction control, A&S clutch, a quick shifter, smartphone connectivity and stunning new WGP and R1M inspired graphics.