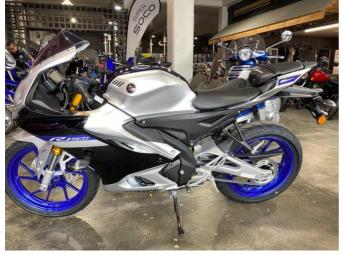

## **2023 Yamaha YZF-R15 R-15M** \$4,999.00

Year Built 2023

Fuel Type Petrol

Body Type Motorbike - Road Sports

Colour Silver

Reg Number ++ 346

Engine Size 150cc

Transmission n/a

Born from Yamahas racing DNA, the new learner approved YZF-R15M takes race inspiration to the next level thanks to a punchy 155cc VVA engine equipped with traction control, A&S clutch, a quick shifter, smartphone connectivity and stunning new WGP and R1M inspired graphics.