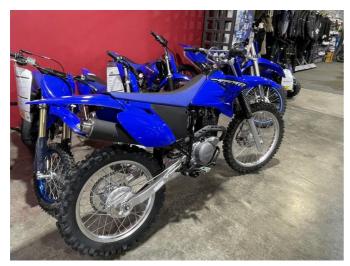

## **2023 Yamaha TTR230** \$7,299.00

Year Built 2023

Fuel Type Petrol

Body Type Motorbike - Off Road

Colour Blue

Reg Number ++ 354

Engine Size 230cc

Transmission n/a

Yamaha TTR230 Demonstrator air cooled 230.

This demonstrator has done less than 10 hours as of April 2024.

YZ-inspired handling and looks, and a clockwork reliable 223cc air-cooled, SOHC four-stroke make the TT-R230 a great choice for beginner and intermediate riders.

A competition-style flat seat / tank junction makes for great rider mobility while the push button start is a no brainer. A low seat height

on top of a long-travel suspension and generous ground clearance make this a serious trail bike that's accessible to wide range of riders.