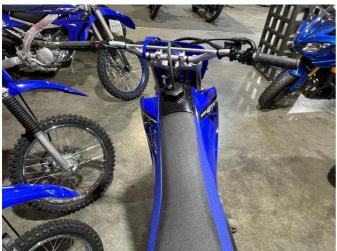

A competition-style flat seat / tank junction makes for great rider mobility while the push button start is a no brainer. A low seat height

on top of a long-travel suspension and generous ground clearance make this a serious trail bike that's accessible to wide range of riders.