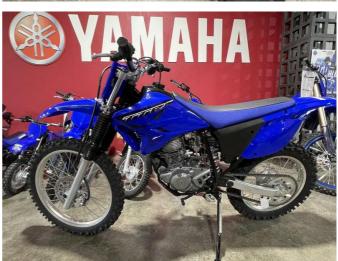

## **2023 Yamaha TTR230** \$7,299.00

Year Built 2023

Fuel Type Petrol

Body Type Motorbike - Off Road

Colour Blue

Reg Number ++ 354

Engine Size 230cc

Transmission n/a

Yamaha TTR230 Demonstrator air cooled 230.

This demonstrator has done less than 10 hours as of April 2024.

YZ-inspired handling and looks, and a clockwork reliable 223cc air-cooled, SOHC four-stroke make the TT-R230 a great choice for beginner and intermediate riders.

A competition-style flat seat / tank junction makes for great rider mobility while the push button start is a no brainer. A low seat height

on top of a long-travel suspension and generous ground clearance make this a serious trail bike that's accessible to wide range of riders.