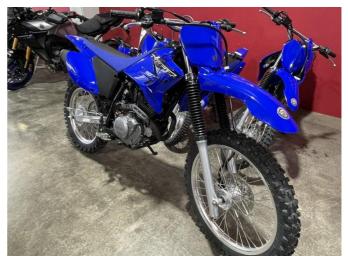

## **2023 Yamaha TTR230** \$7,299.00

Year Built 2023

Fuel Type Petrol

Body Type Motorbike - Off Road

Colour Blue

Reg Number ++ 354

Engine Size 230cc

Transmission n/a

Yamaha TTR230 Demonstrator air cooled 230.

This demonstrator has done less than 10 hours as of April 2024.

YZ-inspired handling and looks, and a clockwork reliable 223cc air-cooled, SOHC four-stroke make the TT-R230 a great choice for beginner and intermediate riders.

A competition-style flat seat / tank junction makes for great rider mobility while the push button start is a no brainer. A low seat height

on top of a long-travel suspension and generous ground clearance make this a serious trail bike that's accessible to wide range of riders.