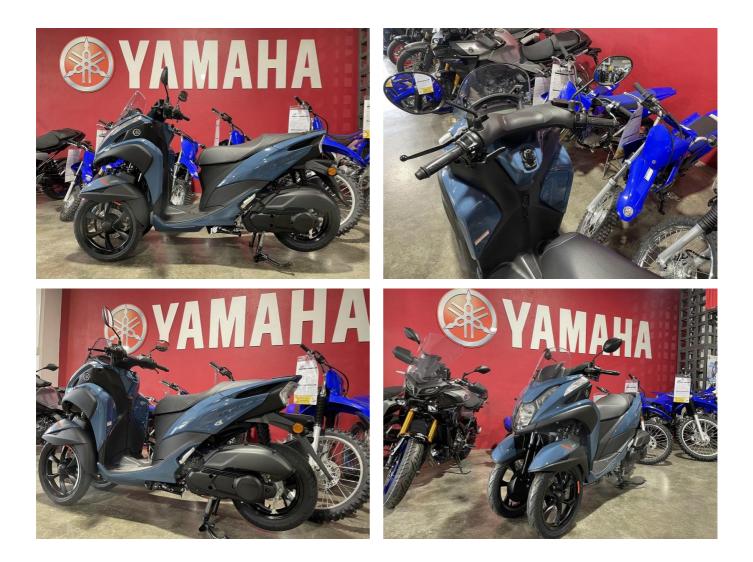

## **2023 Yamaha MW155** \$7,250.00

| Year Built   | 2023    |
|--------------|---------|
| Fuel Type    | Petrol  |
| Body Type    | Scooter |
| Colour       | Blue    |
| Reg Number   | ++ 356  |
| Engine Size  | 155cc   |
| Transmission | n/a     |

You can ride this on your full Car licence !

Equipped with a confidence inspiring three-wheel layout, Tricity is a lightweight urban commuter vehicle with user friendly features designed for the needs of new riders. The Tricity now sports more power thanks to its punchy 155cc four-stroke engine.

The accessible 3-wheel layout, with standard ABS, makes it ideal for inexperienced riders and twin leaning font wheels give lightweight agility with a special feeling of stability.

Getting to work is a major issue for many of us, but the affordable, easy to use and economical Tricity has the power to transform your commute and improve your life! Key features of the Tricity 155 Include: \*Three wheels for enhanced confidence. \*Closely spaced front wheels for agility in traffic. \*155cc four-stroke engine for enhanced power. \*13-inch rear wheel with wide 130/70 rear tyre. \*ABS and Unified Brake System.