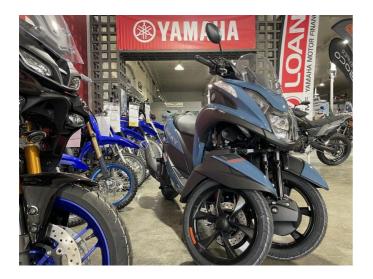

## **2023 Yamaha MW155** \$7,250.00

| Year Built   | 2023    |
|--------------|---------|
| Fuel Type    | Petrol  |
| Body Type    | Scooter |
| Colour       | Blue    |
| Reg Number   | ++ 356  |
| Engine Size  | 155cc   |
| Transmission | n/a     |

You can ride this on your full Car licence !

Equipped with a confidence inspiring three-wheel layout, Tricity is a lightweight urban commuter vehicle with user friendly features designed for the needs of new riders. The Tricity now sports more power thanks to its punchy 155cc four-stroke engine.

The accessible 3-wheel layout, with standard ABS, makes it ideal for inexperienced riders and twin leaning font wheels give lightweight agility with a special feeling of stability.

Getting to work is a major issue for many of us, but the affordable, easy to use and economical Tricity has the power to transform your commute and improve your life! Key features of the Tricity 155 Include: \*Three wheels for enhanced confidence. \*Closely spaced front wheels for agility in traffic. \*155cc four-stroke engine for enhanced power. \*13-inch rear wheel with wide 130/70 rear tyre. \*ABS and Unified Brake System.