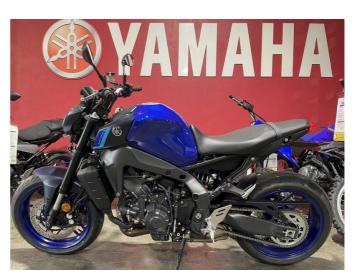

## **2023 Yamaha MT-09** \$14,499.00

Year Built 2023

Fuel Type Petrol

Body Type Motorbike - Road Sports

Colour Blue

Reg Number C4SPK

Engine Size 889cc

Mileage 530km

Transmission n/a

The 2023 MT-09 is an even higher specification motorcycle that is lighter, more powerful and more advanced in every area. Equipped with class-leading electronic control technology and top level equipment the all-new MT-09 offers the ultimate package.