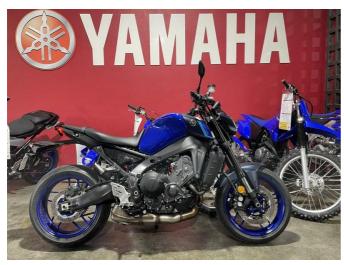

## **2023 Yamaha MT-09** \$14,499.00

Year Built 2023

Fuel Type Petrol

Body Type Motorbike - Road Sports

Colour Blue

Reg Number C4SPK

Engine Size 889cc

Mileage 530km

Transmission n/a

The 2023 MT-09 is an even higher specification motorcycle that is lighter, more powerful and more advanced in every area. Equipped with class-leading electronic control technology and top level equipment the all-new MT-09 offers the ultimate package.