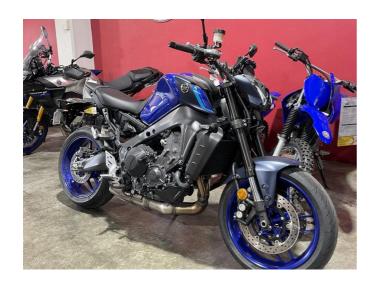

## **2023 Yamaha MT-09** \$14,499.00

Year Built 2023

Fuel Type Petrol

Body Type Motorbike - Road Sports

Colour Blue

Reg Number C4SPK

Engine Size 889cc

Mileage 530km

Transmission n/a

The 2023 MT-09 is an even higher specification motorcycle that is lighter, more powerful and more advanced in every area. Equipped with class-leading electronic control technology and top level equipment the all-new MT-09 offers the ultimate package.

889cc CP3 engine: More capacity, power, torque, feedback, control and fun. A key factor in the runaway success of the MT-09 is the exciting performance of its CP3 threecylinder crossplane technology engine. After eight years of providing the most exciting and rewarding riding experience, the time has come for a new design that

delivers higher levels of power and torque at all engine speeds.

To achieve a more torquey and agile feel the EU5-compliant engine has been completely redesigned and reduced in weight.

Virtually every major component is new, including pistons, connecting rods, camshafts and crankcases, and despite its larger capacity and higher power output.

Yamaha NZ Fleet Vehicle.

- **9** 79 Crawford St, CBD, Dunedin 9016
- Phone 03 477 0366 (tel:03 477 0366)
  Email admin@mcr.co.nz (mailto:admin@mcr.co.nz)

(/finance-calculator)

PEUCEOT SCOOTERS

(/bikes-for-sale?manufacturer\_name=SUPER+SOCO)