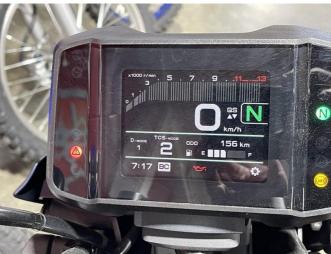

## **2023 Yamaha MT-09** \$14,499.00

Year Built 2023

Fuel Type Petrol

Body Type Motorbike - Road Sports

Colour Blue

Reg Number C4SPK

Engine Size 889cc

Mileage 530km