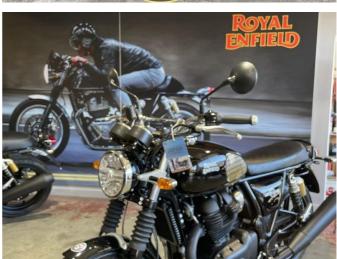

## 2023 Royal Enfield Interceptor 650 Dark Black Ray. \$11,790.00

Year Built 2023

Fuel Type Petrol

Body Type Motorbike - Classic

Colour Black

Reg Number ++ 359

Engine Size 650cc

Transmission 6 Speed Manual

2023 Royal Enfield Interceptor 650 Dark - Black Ray.

Designed with black on black. Black engine, black exhaust and black aluminium wheel with modern LED headlight, taking classic into the now......

Built with a perfect balance of style and performance, its a modern classic that retains the essence and appearance of an authentic British roadster, but with a splash of sun-soaked California.