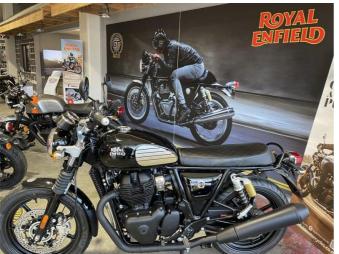

## 2023 Royal Enfield Interceptor 650 Dark Black Ray. \$11,790.00

Year Built 2023

Fuel Type Petrol

Body Type Motorbike - Classic

Colour Black

Reg Number ++ 359

Engine Size 650cc

Transmission 6 Speed Manual

2023 Royal Enfield Interceptor 650 Dark - Black Ray.

Designed with black on black. Black engine, black exhaust and black aluminium wheel with modern LED headlight, taking classic into the now......

Built with a perfect balance of style and performance, its a modern classic that retains the essence and appearance of an authentic British roadster, but with a splash of sun-soaked California.