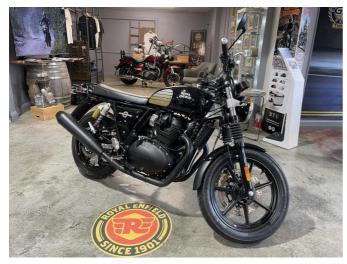

## 2023 Royal Enfield Interceptor 650 Dark Black Ray. \$11,790.00

Year Built 2023

Fuel Type Petrol

Body Type Motorbike - Classic

Colour Black

Reg Number ++ 359

Engine Size 650cc

Transmission 6 Speed Manual

2023 Royal Enfield Interceptor 650 Dark - Black Ray.

Designed with black on black. Black engine, black exhaust and black aluminium wheel with modern LED headlight, taking classic into the now......

Built with a perfect balance of style and performance, its a modern classic that retains the essence and appearance of an authentic British roadster, but with a splash of sun-soaked California.