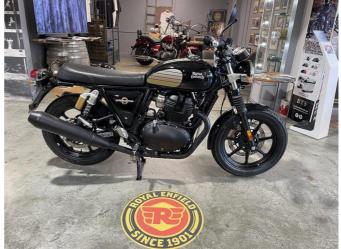

## 2023 Royal Enfield Interceptor 650 Dark Black Ray. \$11,790.00

Year Built 2023

Fuel Type Petrol

Body Type Motorbike - Classic

Colour Black

Reg Number ++ 359

Engine Size 650cc

Transmission 6 Speed Manual

2023 Royal Enfield Interceptor 650 Dark - Black Ray.

Designed with black on black. Black engine, black exhaust and black aluminium wheel with modern LED headlight, taking classic into the now......

Built with a perfect balance of style and performance, its a modern classic that retains the essence and appearance of an authentic British roadster, but with a splash of sun-soaked California.