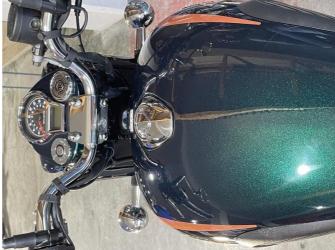

## 2024 Royal Enfield Classic 350 \$7,990.00

| Year Built   | 2024                    |
|--------------|-------------------------|
| Fuel Type    | Petrol                  |
| Body Type    | Motorbike - Road Tourer |
| Colour       | Green                   |
| Reg Number   | ++ 362                  |
| Engine Size  | 350cc                   |
| Transmission | n/a                     |

This is in Halcyon Green, a very attractive colour.

- 79 Crawford St, CBD, Dunedin 9016
- Phone 03 477 0366 (tel:03 477 0366)