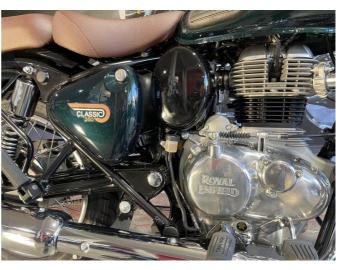

## 2024 Royal Enfield Classic 350 \$7,990.00

| Year Built   | 2024                    |
|--------------|-------------------------|
| Fuel Type    | Petrol                  |
| Body Type    | Motorbike - Road Tourer |
| Colour       | Green                   |
| Reg Number   | ++ 362                  |
| Engine Size  | 350cc                   |
| Transmission | n/a                     |

The All-New Classic 350 continues to embody the traditions and craftsmanship of the past as it is reborn. Inspired by the post war G2 model, first born in 1950s, the all new Classic 350 continues to be a testament to the timeless design which took the motorcycling world with an awe back in the heydays of British motorcycling.