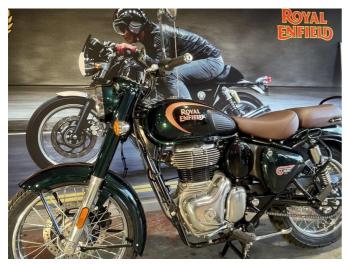

## 2024 Royal Enfield Classic 350 \$7,990.00

| Year Built   | 2024                    |
|--------------|-------------------------|
| Fuel Type    | Petrol                  |
| Body Type    | Motorbike - Road Tourer |
| Colour       | Green                   |
| Reg Number   | ++ 362                  |
| Engine Size  | 350cc                   |
| Transmission | n/a                     |

The All-New Classic 350 continues to embody the traditions and craftsmanship of the past as it is reborn. Inspired by the post war G2 model, first born in 1950s, the all new Classic 350 continues to be a testament to the timeless design which took the motorcycling world with an awe back in the heydays of British motorcycling.

This is in Halcyon Green, a very attractive colour.

- 79 Crawford St, CBD, Dunedin 9016
- Phone 03 477 0366 (tel:03 477 0366)