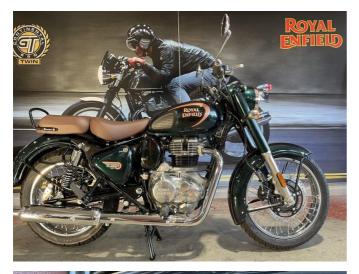

## 2024 Royal Enfield Classic 350 \$7,990.00

| Year Built   | 2024                    |
|--------------|-------------------------|
| Fuel Type    | Petrol                  |
| Body Type    | Motorbike - Road Tourer |
| Colour       | Green                   |
| Reg Number   | ++ 362                  |
| Engine Size  | 350cc                   |
| Transmission | n/a                     |

The All-New Classic 350 continues to embody the traditions and craftsmanship of the past as it is reborn. Inspired by the post war G2 model, first born in 1950s, the all new Classic 350 continues to be a testament to the timeless design which took the motorcycling world with an awe back in the heydays of British motorcycling.

This is in Halcyon Green, a very attractive colour.

- 79 Crawford St, CBD, Dunedin 9016
- Phone 03 477 0366 (tel:03 477 0366)