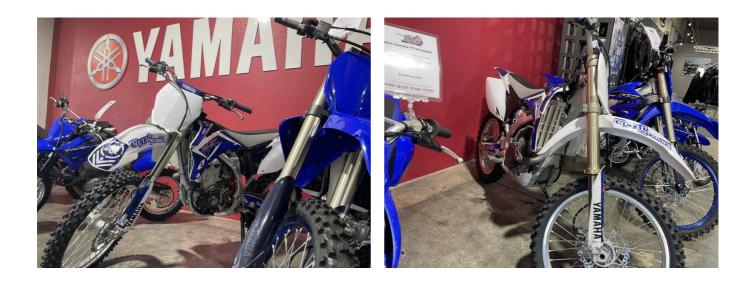

## **2008 Yamaha YZ450F** \$5,000.00

| Year Built   | 2008                 |
|--------------|----------------------|
| Fuel Type    | Petrol               |
| Body Type    | Motorbike - Off Road |
| Engine Size  | 450cc                |
| Transmission | Manual               |

Very Low hours, very tidy origional condition, also has kick stand. Phenominal enduro or trail riding bike.