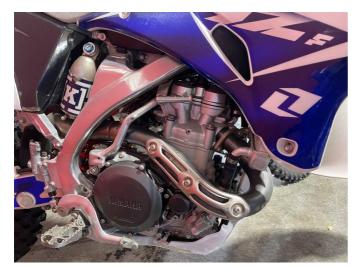

## **2008 Yamaha YZ450F** \$5,000.00

| Year Built   | 2008                 |
|--------------|----------------------|
| Fuel Type    | Petrol               |
| Body Type    | Motorbike - Off Road |
| Engine Size  | 450cc                |
| Transmission | Manual               |

Very Low hours, very tidy origional condition, also has kick stand. Phenominal enduro or trail riding bike.