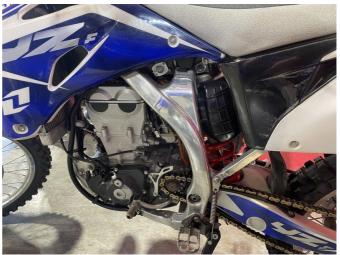

## **2008 Yamaha YZ450F** \$5,000.00

| Year Built   | 2008                 |
|--------------|----------------------|
| Fuel Type    | Petrol               |
| Body Type    | Motorbike - Off Road |
| Engine Size  | 450cc                |
| Transmission | Manual               |

Very Low hours, very tidy origional condition, also has kick stand. Phenominal enduro or trail riding bike.