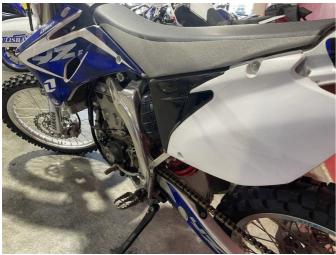

## **2008 Yamaha YZ450F** \$5,000.00

| Year Built   | 2008                 |
|--------------|----------------------|
| Fuel Type    | Petrol               |
| Body Type    | Motorbike - Off Road |
| Engine Size  | 450cc                |
| Transmission | Manual               |

Very Low hours, very tidy origional condition, also has kick stand. Phenominal enduro or trail riding bike.