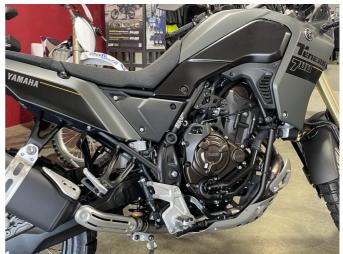

The Tenere 700 is a versatile, no compromise adventure bike ideally suited for offroad excursions but equally as comfortable on the road.

Equipped with Yamahas successful CP2 689cc parallel-twin engine, the Tenere700 is designed to deliver class-leading handling and agility in the dirt - combined with high speed long distance performance on the road.

A tough, no nonsense machine thats capable of taking on the most challenging adventures.

New Five-Inch Colour TFT Display
High-torque 689 cc CP2 parallel-twin engine
Lightweight, double-cradle tubular steel frame
Slim, compact and ergonomic body and seat
Aggressive rally-bred face with four LED headlights and two LED
position lights

Adjustable long-travel 43 mm upside down fork with 210 mm travel Remotely adjustable link-type rear suspension with 200 mm travel

- **9** 79 Crawford St, CBD, Dunedin 9016
- Phone 03 477 0366 (tel:03 477 0366)
  Email admin@mcr.co.nz (mailto:admin@mcr.co.nz)