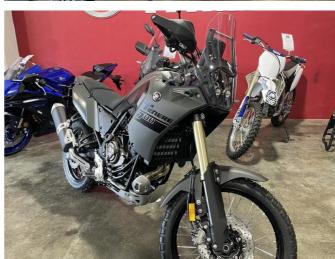

## **2024 Yamaha XTZ690 Tenere** \$20,199.00

Year Built 2024

Fuel Type Petrol

Body Type Motorbike - Dual Purpose

Engine Size 690cc

Transmission Manual

2024 T7 Tenere. 1% finance offer, up to 36 months, subject to terms and conditions.

The Tenere 700 is a versatile, no compromise adventure bike ideally suited for offroad excursions but equally as comfortable on the road.

Equipped with Yamahas successful CP2 689cc parallel-twin engine, the Tenere700 is designed to deliver class-leading handling and agility in the dirt - combined with high speed long distance performance on the road.

A tough, no nonsense machine thats capable of taking on the most challenging adventures.

New Five-Inch Colour TFT Display
High-torque 689 cc CP2 parallel-twin engine
Lightweight, double-cradle tubular steel frame
Slim, compact and ergonomic body and seat
Aggressive rally-bred face with four LED headlights and two LED
position lights