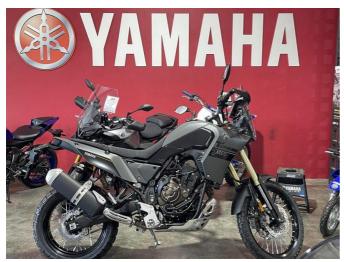

## **2024 Yamaha XTZ690 Tenere** \$20,199.00

Year Built 2024

Fuel Type Petrol

Body Type Motorbike - Dual Purpose

Engine Size 690cc

Transmission Manual

2024 T7 Tenere. 1% finance offer, up to 36 months, subject to terms and conditions.

The Tenere 700 is a versatile, no compromise adventure bike ideally suited for offroad excursions but equally as comfortable on the road.

Equipped with Yamahas successful CP2 689cc parallel-twin engine, the Tenere700 is designed to deliver class-leading handling and agility in the dirt - combined with high speed long distance performance on the road.

A tough, no nonsense machine thats capable of taking on the most challenging adventures.

New Five-Inch Colour TFT Display
High-torque 689 cc CP2 parallel-twin engine
Lightweight, double-cradle tubular steel frame
Slim, compact and ergonomic body and seat
Aggressive rally-bred face with four LED headlights and two LED
position lights