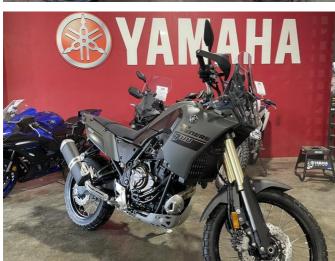

## **2024 Yamaha XTZ690 Tenere** \$20,199.00

Year Built 2024

Fuel Type Petrol

Body Type Motorbike - Dual Purpose

Engine Size 690cc

Transmission Manual

2024 T7 Tenere. 1% finance offer, up to 36 months, subject to terms and conditions.

The Tenere 700 is a versatile, no compromise adventure bike ideally suited for offroad excursions but equally as comfortable on the road.

Equipped with Yamahas successful CP2 689cc parallel-twin engine, the Tenere700 is designed to deliver class-leading handling and agility in the dirt - combined with high speed long distance performance on the road.

A tough, no nonsense machine thats capable of taking on the most challenging adventures.

New Five-Inch Colour TFT Display
High-torque 689 cc CP2 parallel-twin engine
Lightweight, double-cradle tubular steel frame
Slim, compact and ergonomic body and seat
Aggressive rally-bred face with four LED headlights and two LED
position lights