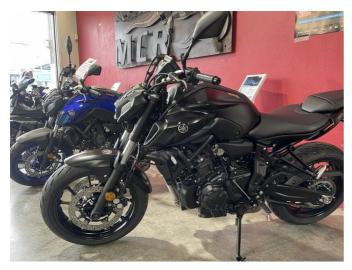

## **2024 Yamaha MT07 LAMS** \$14,499.00

Year Built 2024

Fuel Type Petrol

Body Type Motorbike - Road Tourer

Engine Size 655cc

Transmission Manual

Just arrived in store now.

2024 model now \$ 12,499 with special finance rate, conditions apply.

MT 07 in Black.

- **9** 79 Crawford St, CBD, Dunedin 9016
- Phone 03 477 0366 (tel:03 477 0366)
  Email admin@mcr.co.nz (mailto:admin@mcr.co.nz)

(/finance-calculator)

PEUCEOT SCOOTERS

(/bikes-for-sale?manufacturer\_name=SUPER+SOCO)