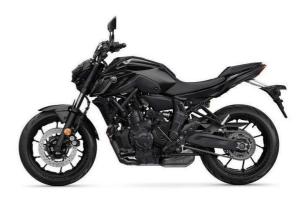

## **2024 Yamaha MT07 LAMS** \$14,499.00

Year Built 2024

Fuel Type Petrol

Body Type Motorbike - Road Tourer

Engine Size 655cc

Transmission Manual

Just arrived in store now.

2024 model now \$ 12,499 with special finance rate, conditions apply.

MT 07 in Black.

- **9** 79 Crawford St, CBD, Dunedin 9016
- Phone 03 477 0366 (tel:03 477 0366)
  Email admin@mcr.co.nz (mailto:admin@mcr.co.nz)

(/finance-calculator)

PEUCEOT SCOOTERS

(/bikes-for-sale?manufacturer\_name=SUPER+SOCO)