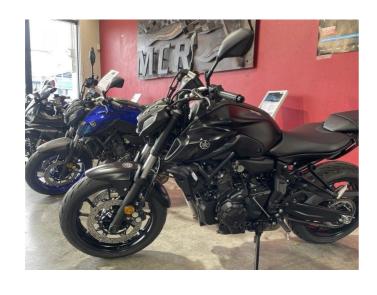

## **2024 Yamaha MT07 LAMS** \$14,499.00

Year Built 2024

Fuel Type Petrol

Body Type Motorbike - Road Tourer

Engine Size 655cc

Transmission Manual

Just arrived in store now.

2024 model now \$ 12,499 with special finance rate, conditions apply.

MT 07 in Black.

- **9** 79 Crawford St, CBD, Dunedin 9016
- Phone 03 477 0366 (tel:03 477 0366)
  Email admin@mcr.co.nz (mailto:admin@mcr.co.nz)

(/finance-calculator)

PEUCEOT SCOOTERS

(/bikes-for-sale?manufacturer\_name=SUPER+SOCO)