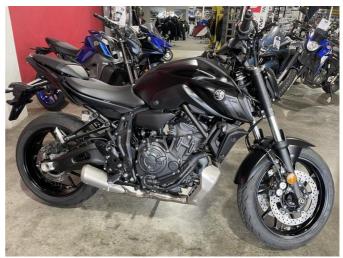

## **2024 Yamaha MT07 LAMS** \$14,499.00

Year Built 2024

Fuel Type Petrol

Body Type Motorbike - Road Tourer

Engine Size 655cc

Transmission Manual

Just arrived in store now.

2024 model now \$ 12,499 with special finance rate, conditions apply.

MT 07 in Black.

- **9** 79 Crawford St, CBD, Dunedin 9016
- Phone 03 477 0366 (tel:03 477 0366)
  Email admin@mcr.co.nz (mailto:admin@mcr.co.nz)

(/finance-calculator)

PEUCEOT SCOOTERS

(/bikes-for-sale?manufacturer\_name=SUPER+SOCO)