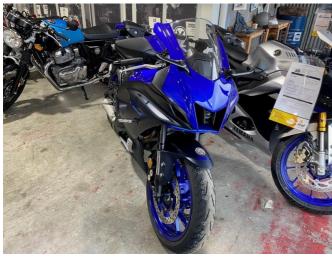

## **2022 Yamaha R7 YZF-R7H0** \$14,499.00

Year Built 2022

Fuel Type Petrol

Body Type Motorbike - Road Sports

Colour Blue

Reg Number ++ 349

Engine Size 690cc

Transmission n/a

The YZF-R7 bridges the gap between the entry-level YZF-R3 and the prestigious YZF-R1, offering a mid-level option for both new riders looking to grow into a more powerful motorcycle, as well as experienced riders seeking a fully-faired motorcycle with supersport performance that fits within their budget. With a unique package of

performance, price and sporty styling, the R7 is true to its R-Series DNA and the lineups aspirational history of racing success.

The YZF-R7 delivers proven power, a narrow chassis, and styling that reflects the exhilarating next-generation of R World. It is packed with a range of features that include an engaging 689cc CP2 engine, a slim and lightweight frame with excellent aerodynamics, an inverted front fork with supreme front-end feel, and a racing-inspired cockpit with a supersport rider position.