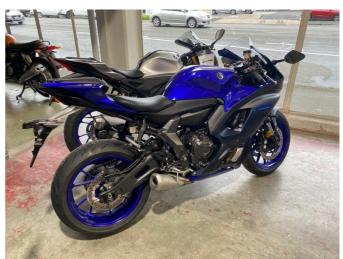

## **2022 Yamaha R7 YZF-R7H0** \$14,499.00

Year Built 2022

Fuel Type Petrol

Body Type Motorbike - Road Sports

Colour Blue

Reg Number ++ 349

Engine Size 690cc

Transmission n/a

The YZF-R7 bridges the gap between the entry-level YZF-R3 and the prestigious YZF-R1, offering a mid-level option for both new riders looking to grow into a more powerful motorcycle, as well as experienced riders seeking a fully-faired motorcycle with supersport performance that fits within their budget. With a unique package of

performance, price and sporty styling, the R7 is true to its R-Series DNA and the lineups aspirational history of racing success.

The YZF-R7 delivers proven power, a narrow chassis, and styling that reflects the exhilarating next-generation of R World. It is packed with a range of features that include an engaging 689cc CP2 engine, a slim and lightweight frame with excellent aerodynamics, an inverted front fork with supreme front-end feel, and a racing-inspired cockpit with a supersport rider position.