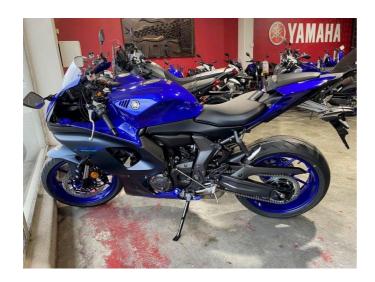

## **2022 Yamaha R7 YZF-R7H0** \$14,499.00

Year Built 2022

Fuel Type Petrol

Body Type Motorbike - Road Sports

Colour Blue

Reg Number ++ 349

Engine Size 690cc

Transmission n/a

The YZF-R7 bridges the gap between the entry-level YZF-R3 and the prestigious YZF-R1, offering a mid-level option for both new riders looking to grow into a more powerful motorcycle, as well as experienced riders seeking a fully-faired motorcycle with supersport performance that fits within their budget. With a unique package of

performance, price and sporty styling, the R7 is true to its R-Series DNA and the lineups aspirational history of racing success.

The YZF-R7 delivers proven power, a narrow chassis, and styling that reflects the exhilarating next-generation of R World. It is packed with a range of features that include an engaging 689cc CP2 engine, a slim and lightweight frame with excellent aerodynamics, an inverted front fork with supreme front-end feel, and a racing-inspired cockpit with a supersport rider position.