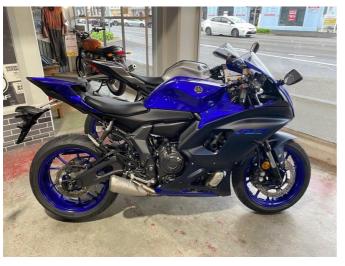

## **2022 Yamaha R7 YZF-R7H0** \$14,499.00

Year Built 2022

Fuel Type Petrol

Body Type Motorbike - Road Sports

Colour Blue

Reg Number ++ 349

Engine Size 690cc

Transmission n/a

The YZF-R7 bridges the gap between the entry-level YZF-R3 and the prestigious YZF-R1, offering a mid-level option for both new riders looking to grow into a more powerful motorcycle, as well as experienced riders seeking a fully-faired motorcycle with supersport performance that fits within their budget. With a unique package of

performance, price and sporty styling, the R7 is true to its R-Series DNA and the lineups aspirational history of racing success.

The YZF-R7 delivers proven power, a narrow chassis, and styling that reflects the exhilarating next-generation of R World. It is packed with a range of features that include an engaging 689cc CP2 engine, a slim and lightweight frame with excellent aerodynamics, an inverted front fork with supreme front-end feel, and a racing-inspired cockpit with a supersport rider position.