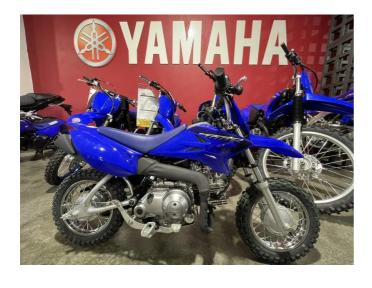

## **2025 Yamaha TTR50** \$2,999.00

Year Built 2025

Fuel Type Petrol

Body Type Motorbike - Off Road

Engine Size 50cc

Transmission Semi Automatic