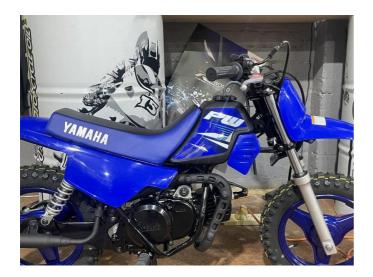

## **2025 Yamaha PW50** \$2,999.00

| Year Built   | 2025                 |
|--------------|----------------------|
| Fuel Type    | Petrol               |
| Body Type    | Motorbike - Off Road |
| Engine Size  | 50cc                 |
| Transmission | Automatic            |