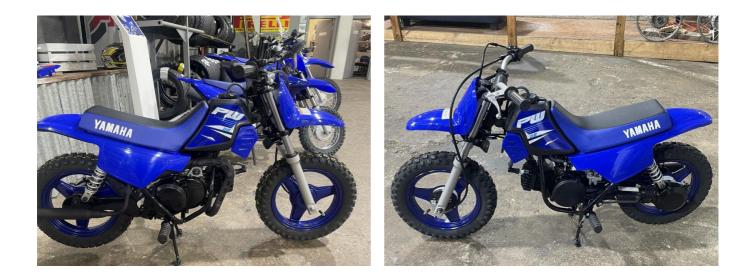

## **2025 Yamaha PW50** \$2,999.00

| Year Built   | 2025                 |
|--------------|----------------------|
| Fuel Type    | Petrol               |
| Body Type    | Motorbike - Off Road |
| Engine Size  | 50cc                 |
| Transmission | Automatic            |