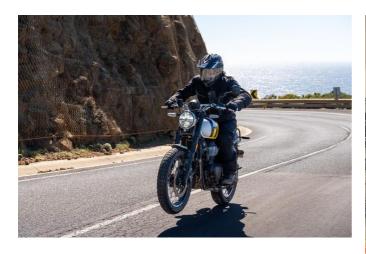

## **2025 Royal Enfield Bear 650** \$12,190.00

| Year Built   | 2025                |
|--------------|---------------------|
| Body Type    | Motorbike - Classic |
| Engine Size  | 650cc               |
| Transmission | Manual              |

The new Bear 650 Now in store.

Introductory pricing, Wild Honey \$11690 plus \$699 on road costs.

\$12389 ride away price (introductory pricing).

- 79 Crawford St, CBD, Dunedin 9016
- Phone 03 477 0366 (tel:03 477 0366)
  Email admin@mcr.co.nz (mailto:admin@mcr.co.nz)