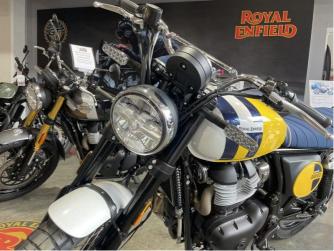

## **2025 Royal Enfield Bear 650** \$12,190.00

| Year Built   | 2025                |
|--------------|---------------------|
| Body Type    | Motorbike - Classic |
| Engine Size  | 650cc               |
| Transmission | Manual              |

The new Bear 650 Now in store.

Introductory pricing, Wild Honey \$11690 plus \$699 on road costs.

\$12389 ride away price (introductory pricing).

- 79 Crawford St, CBD, Dunedin 9016
- Phone 03 477 0366 (tel:03 477 0366)
  Email admin@mcr.co.nz (mailto:admin@mcr.co.nz)