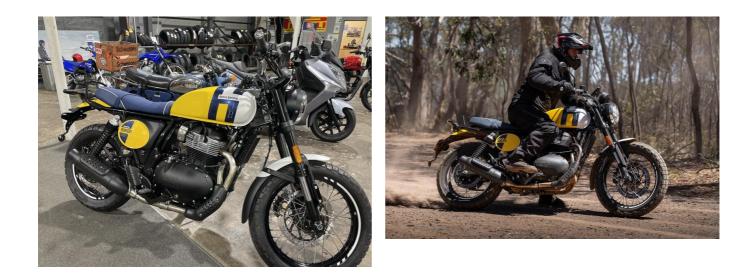

## **2025 Royal Enfield Bear 650** \$12,190.00

| Year Built   | 2025                |
|--------------|---------------------|
| Body Type    | Motorbike - Classic |
| Engine Size  | 650cc               |
| Transmission | Manual              |

The new Bear 650 Now in store.

Introductory pricing, Wild Honey \$11690 plus \$699 on road costs.

\$12389 ride away price (introductory pricing).

- 79 Crawford St, CBD, Dunedin 9016
- Phone 03 477 0366 (tel:03 477 0366)
  Email admin@mcr.co.nz (mailto:admin@mcr.co.nz)