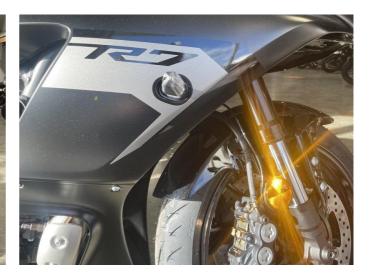

## **2025 Yamaha YZF-R7** \$15,849.00

Year Built 2025

Fuel Type Petrol

Body Type Motorbike - Road Sports

Engine Size 655cc

Mileage 1km

Transmission Manual

YAMAHA