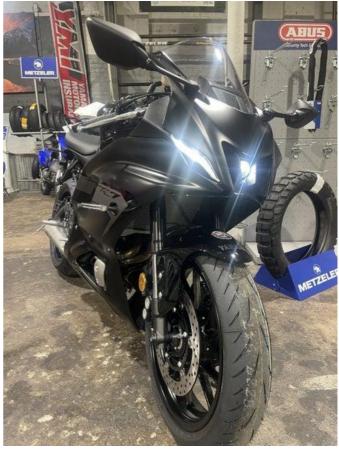

## **2025 Yamaha YZF-R7** \$15,849.00

Year Built 2025

Fuel Type Petrol

Body Type Motorbike - Road Sports

Engine Size 655cc

Mileage 1km

Transmission Manual

YAMAHA